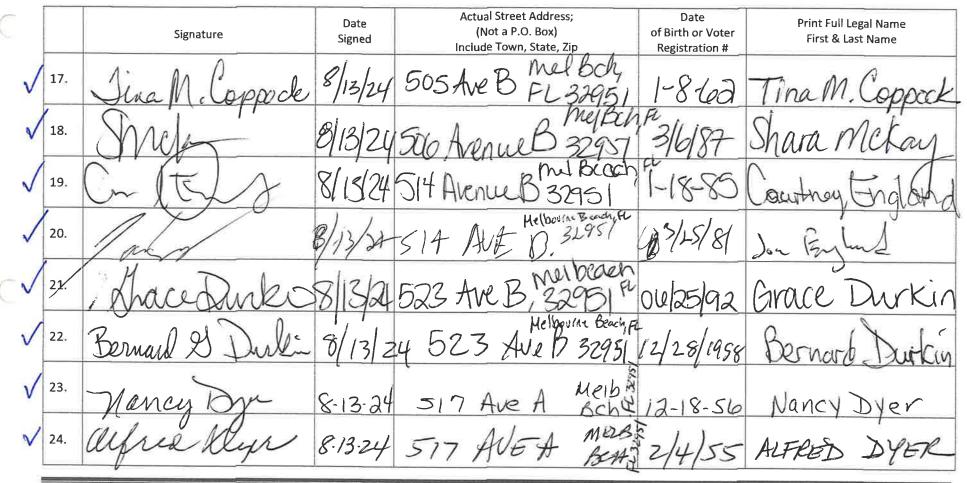

8/110/24 7. File TMB-01 Nominating Petitions with 25 Signatures of Melbourne Beach registered voters with a check from the campaign checking account

- Mayor Candidate \$48.00
- 🗹 Council Candidate \$41.00