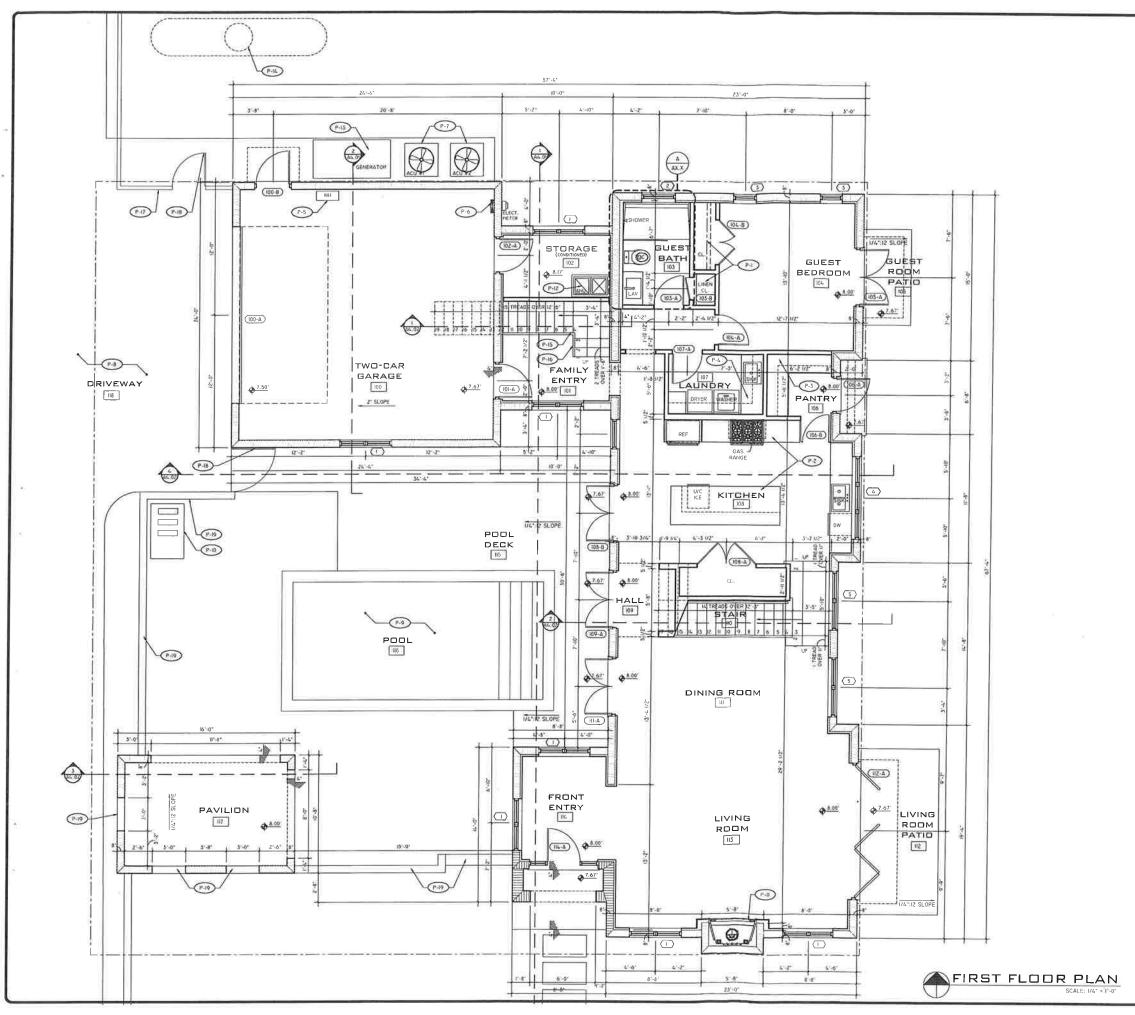

Site Address: 506 3<sup>Rd</sup> Ave M.B. Fl 32951

Parcel ID: 28-38-07-02-11-7.02

Zoning: 1RS

Zoning District 1RS

Project: Single Family Residence.

Reference: Town of Melbourne Beach Code of Ordinances: 7A-31.

Request: Approval by the Planning and Zoning Board and the Town

Commission for: Single Family Residence.