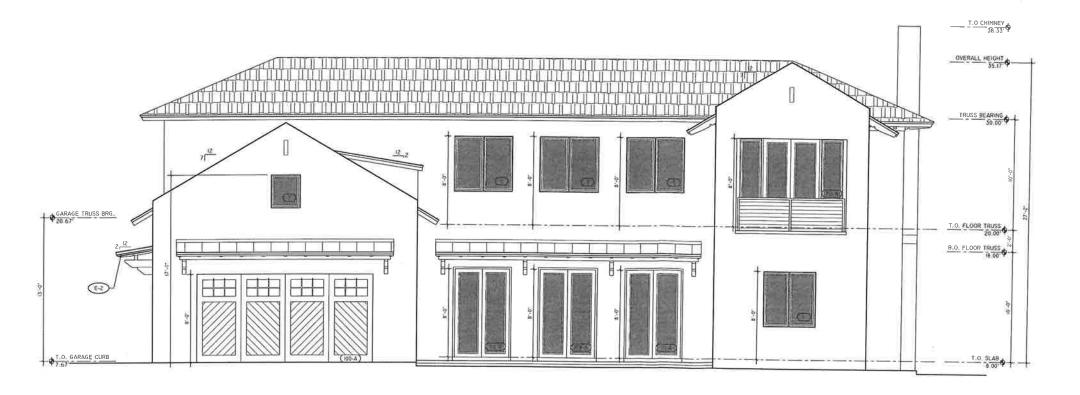

#### Site Plan Review

Applicable Codes
Town of Melbourne Beach Land Development Code
Current Florida Building Code

Date: 7-10-24

Owner: Jerry Pezzeminti

Owner Address: PO box 33187 Indiatlantic, Fl. 32903

Site Address: 506 3<sup>Rd</sup> Ave M.B. Fl 32951

Parcel ID: 28-38-07-02-11-7.02

Zoning: 1RS

Zoning District 1RS

Project: Single Family Residence.

Reference: Town of Melbourne Beach Code of Ordinances: 7A-31.

Request: Approval by the Planning and Zoning Board and the Town

Commission for: Single Family Residence.