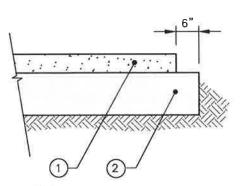

#### 12. New Business

A. Public Works Director Tom Davis spoke about consideration of curbing repair/replacement on Riverside Dr.

Public Works Director Tom Davis spoke about the different sections of curbing along Riverside Drive that he categorized as total failure or deterioration/cracking.

Mayor Alison Dennington asked various questions about the project and the contracts, and spoke about needing more details before she can make a decision.

Town Manager Elizabeth Mascaro spoke about the details of the project and compared the price to the project on Orange and the project on Cherry. Ribbon curbing is not feasible on Riverside, so the Commission has to decide if they want to redo the entire curbing or just certain sections of it.