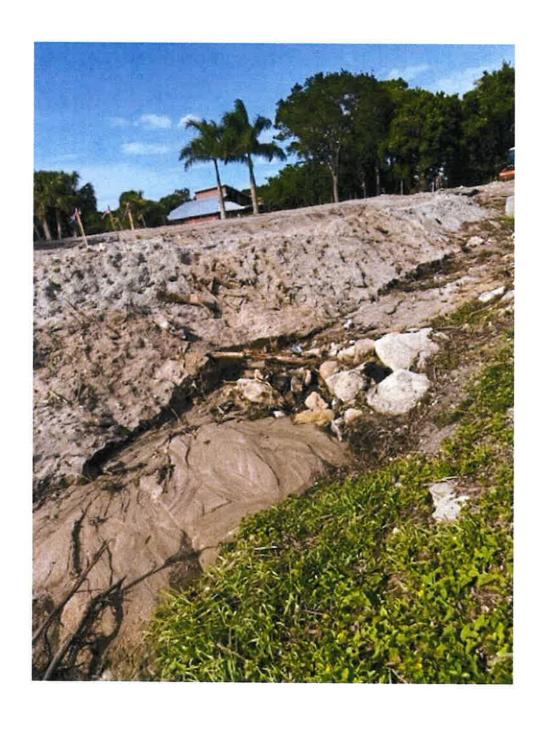

#### 12. New Business

A. Public Works Director Tom Davis spoke about consideration of curbing repair/replacement on Riverside Dr.

Public Works Director Tom Davis spoke about the different sections of curbing along Riverside Drive that he categorized as total failure or deterioration/cracking.

Mayor Alison Dennington asked various questions about the project and the contracts, and spoke about needing more details before she can make a decision.

Town Manager Elizabeth Mascaro spoke about the details of the project and compared the price to the project on Orange and the project on Cherry. Ribbon curbing is not feasible on Riverside, so the Commission has to decide if they want to redo the entire curbing or just certain sections of it.