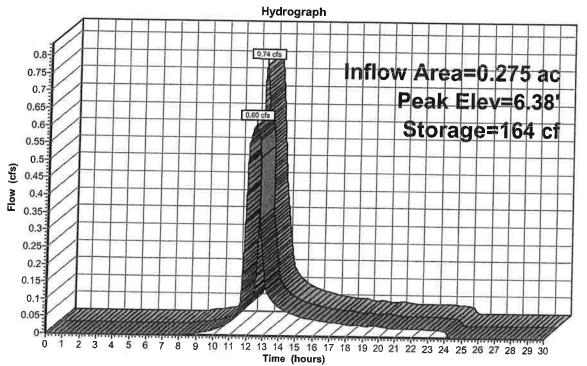

#### Site Plan Review

Applicable Codes
Town of Melbourne Beach Land Development Code
Current Florida Building Code

Date: 7-10-24

Owner: Jerry Pezzeminti

Owner Address: PO box 33187 Indiatlantic, Fl. 32903

Site Address: 506 3<sup>Rd</sup> Ave M.B. Fl 32951

Parcel ID: 28-38-07-02-11-7.02

Zoning: 1RS

Zoning District 1RS

Project: Single Family Residence.

Reference: Town of Melbourne Beach Code of Ordinances: 7A-31.

Request: Approval by the Planning and Zoning Board and the Town

Commission for: Single Family Residence.