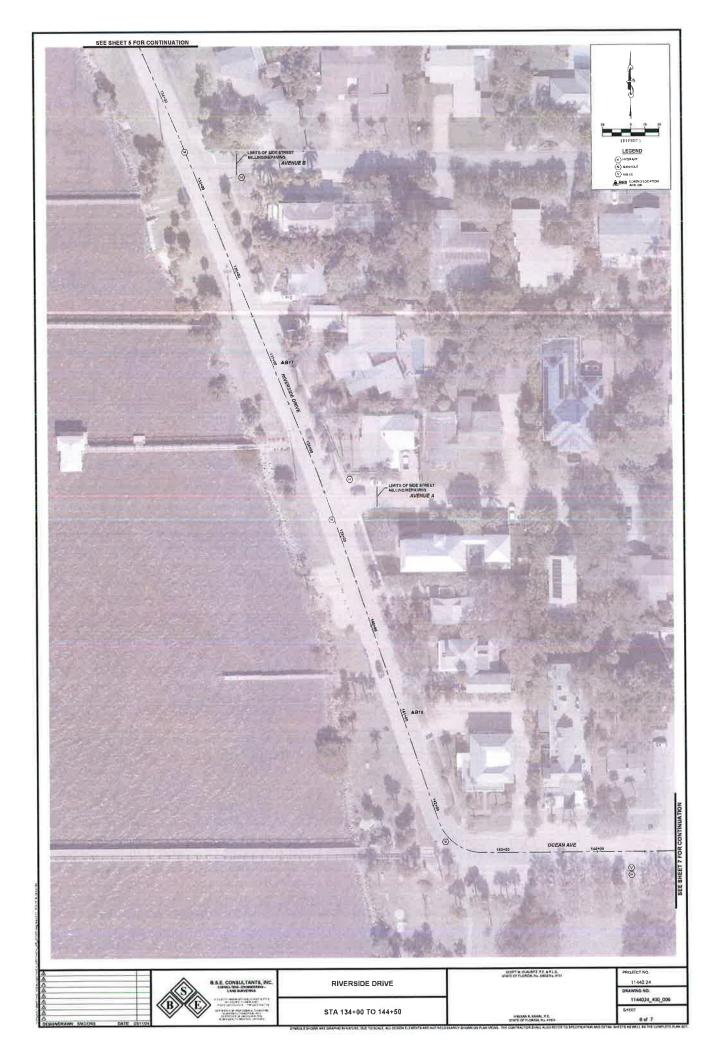

#### **UNFINISHED BUSINESS**

- A. Consideration of replacing all of the curbing on Riverside Dr as part of the repaving project Pages 142-240
- B. Discussion regarding failed Ordinance 2024-03 Camping Prohibited Pages 241-243

#### 11. Unfinished Business

- A. Consideration of replacing all of the curbing on Riverside Dr as part of the repaving project

   Town Manager Elizabeth Mascaro
- B. Discussion regarding failed Ordinance 2024-03 Camping Prohibited Town Manager Elizabeth Mascaro

#### 4. Meeting Agenda – Additions/Deletions/Changes – 1:22

Town Manager Elizabeth Mascaro removed Unfinished Business Item B – Consideration of replacing all of the curbing on Riverside Dr as part of the repaving project.

#### Failed for a lack of motion

- B. Consideration of replacing all of the curbing on Riverside Dr as part of the repaving project Town Manager Elizabeth Mascaro — Removed from the agenda
- C. Ordinance 2024-01 Sheds First reading 2:38:31

#### 12. New Business

A. Public Works Director Tom Davis spoke about consideration of curbing repair/replacement on Riverside Dr.

Public Works Director Tom Davis spoke about the different sections of curbing along Riverside Drive that he categorized as total failure or deterioration/cracking.

Mayor Alison Dennington asked various questions about the project and the contracts, and spoke about needing more details before she can make a decision.

Town Manager Elizabeth Mascaro spoke about the details of the project and compared the price to the project on Orange and the project on Cherry. Ribbon curbing is not feasible on Riverside, so the Commission has to decide if they want to redo the entire curbing or just certain sections of it.

Commissioner Marivi Walker asked the Town Attorney Ryan Knight if this piggyback contract is a good deal.

Town Attorney Ryan Knight spoke about almost always piggybacking off a contract will have a better price.

Commissioner Adam Meyer asked if the cost (\$211,000) is reasonable and do we usually put that much towards curbing.

Town Manager Elizabeth Mascaro spoke about the cost being very reasonable per square linear foot, especially for that amount of road being done.

Vice Mayor Sherri Quarrie asked if the Commission needs to have a special meeting to get this done in a timely manner, and when do we need to notify the paving company, how much money is put aside for the project, and if that will be enough money.

Public Works Director Tom Davis spoke about it will take at least 5 weeks after the contract is done to get anyone onsite.

Town Manager Elizabeth Mascaro spoke about there being over one million dollars set aside, and this project is not related to stormwater and will not be using any stormwater money.

Commissioner Adam Meyer asked if we can get the contract with all of the numbers including the paving and curbing.

## Commissioner Adam Meyer made a motion to table the discussion on paving and concrete curbing to a special meeting; Vice Mayor Sherri Quarrie seconded; Motion carried 4-0

B. Consideration of the proposal to establish a volunteer Beach Ambassador program within the Town of Melbourne Beach – Fire Chief Gavin Brown