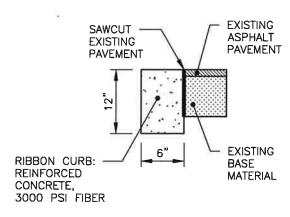

Mayor Alison Dennington asked various questions about the project and the contracts, and spoke about needing more details before she can make a decision.

Town Manager Elizabeth Mascaro spoke about the details of the project and compared the price to the project on Orange and the project on Cherry. Ribbon curbing is not feasible on Riverside, so the Commission has to decide if they want to redo the entire curbing or just certain sections of it.