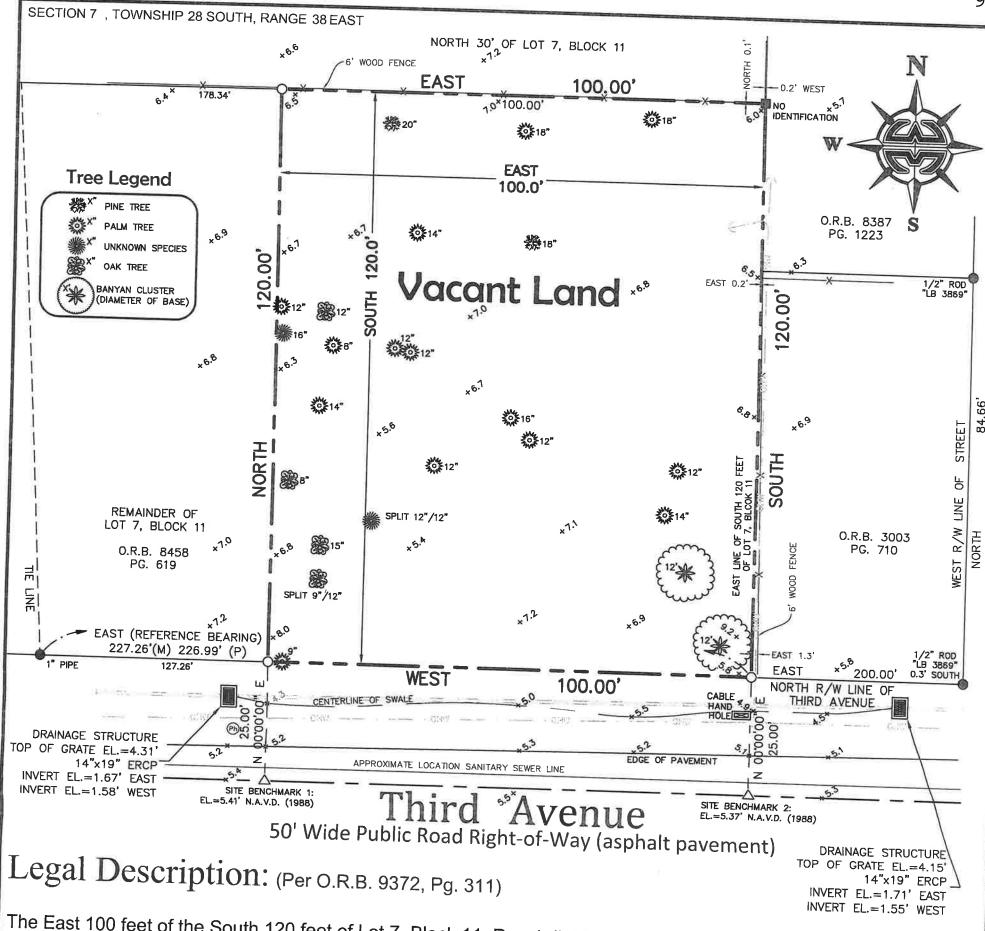

#### Site Plan Review

Applicable Codes
Town of Melbourne Beach Land Development Code
Current Florida Building Code

Date: 7-10-24

Owner: Jerry Pezzeminti

Owner Address: PO box 33187 Indiatlantic, Fl. 32903

Site Address: 506 3<sup>Rd</sup> Ave M.B. Fl 32951

Parcel ID: 28-38-07-02-11-7.02

Zoning: 1RS

Zoning District 1RS

Project: Single Family Residence.

Reference: Town of Melbourne Beach Code of Ordinances: 7A-31.

Request: Approval by the Planning and Zoning Board and the Town

Commission for: Single Family Residence.