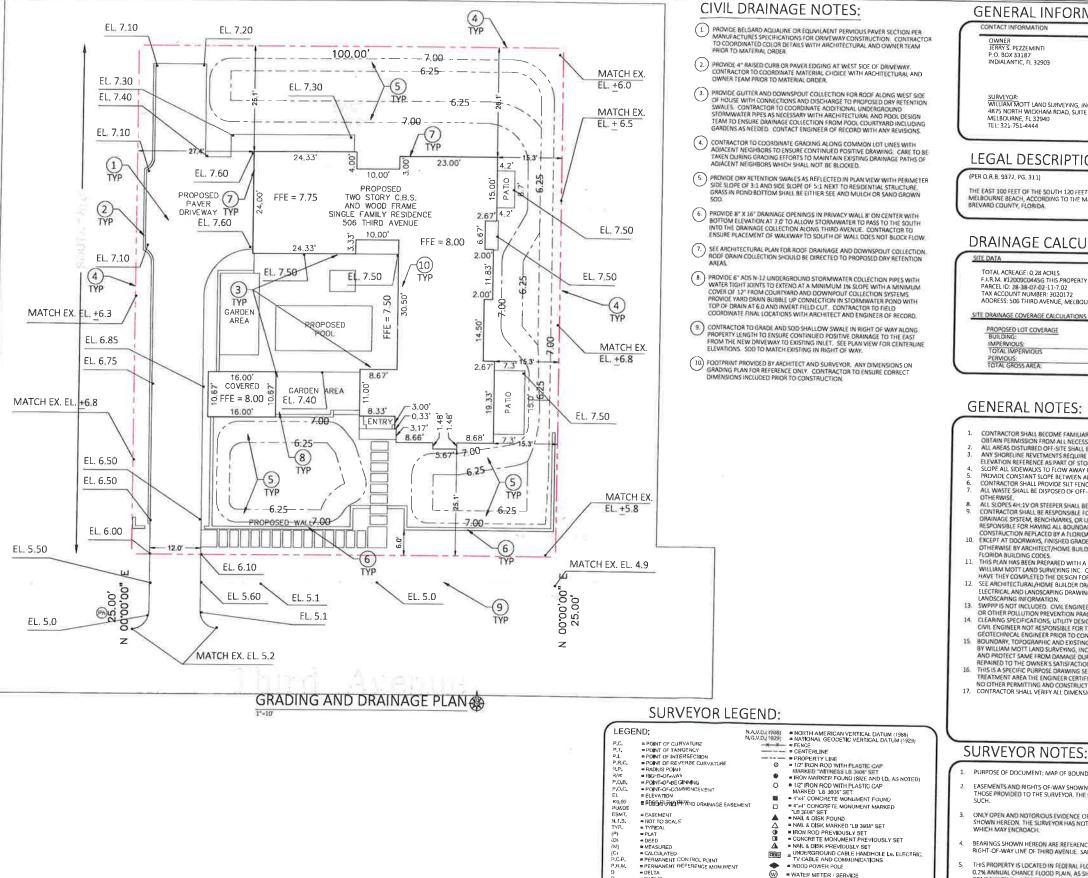

#### Site Plan Review

Applicable Codes
Town of Melbourne Beach Land Development Code
Current Florida Building Code

Date: 7-10-24

Owner: Jerry Pezzeminti

Owner Address: PO box 33187 Indiatlantic, Fl. 32903

Site Address: 506 3<sup>Rd</sup> Ave M.B. Fl 32951

Parcel ID: 28-38-07-02-11-7.02

Zoning: 1RS

Zoning District 1RS

Project: Single Family Residence.

Reference: Town of Melbourne Beach Code of Ordinances: 7A-31.

Request: Approval by the Planning and Zoning Board and the Town

Commission for: Single Family Residence.