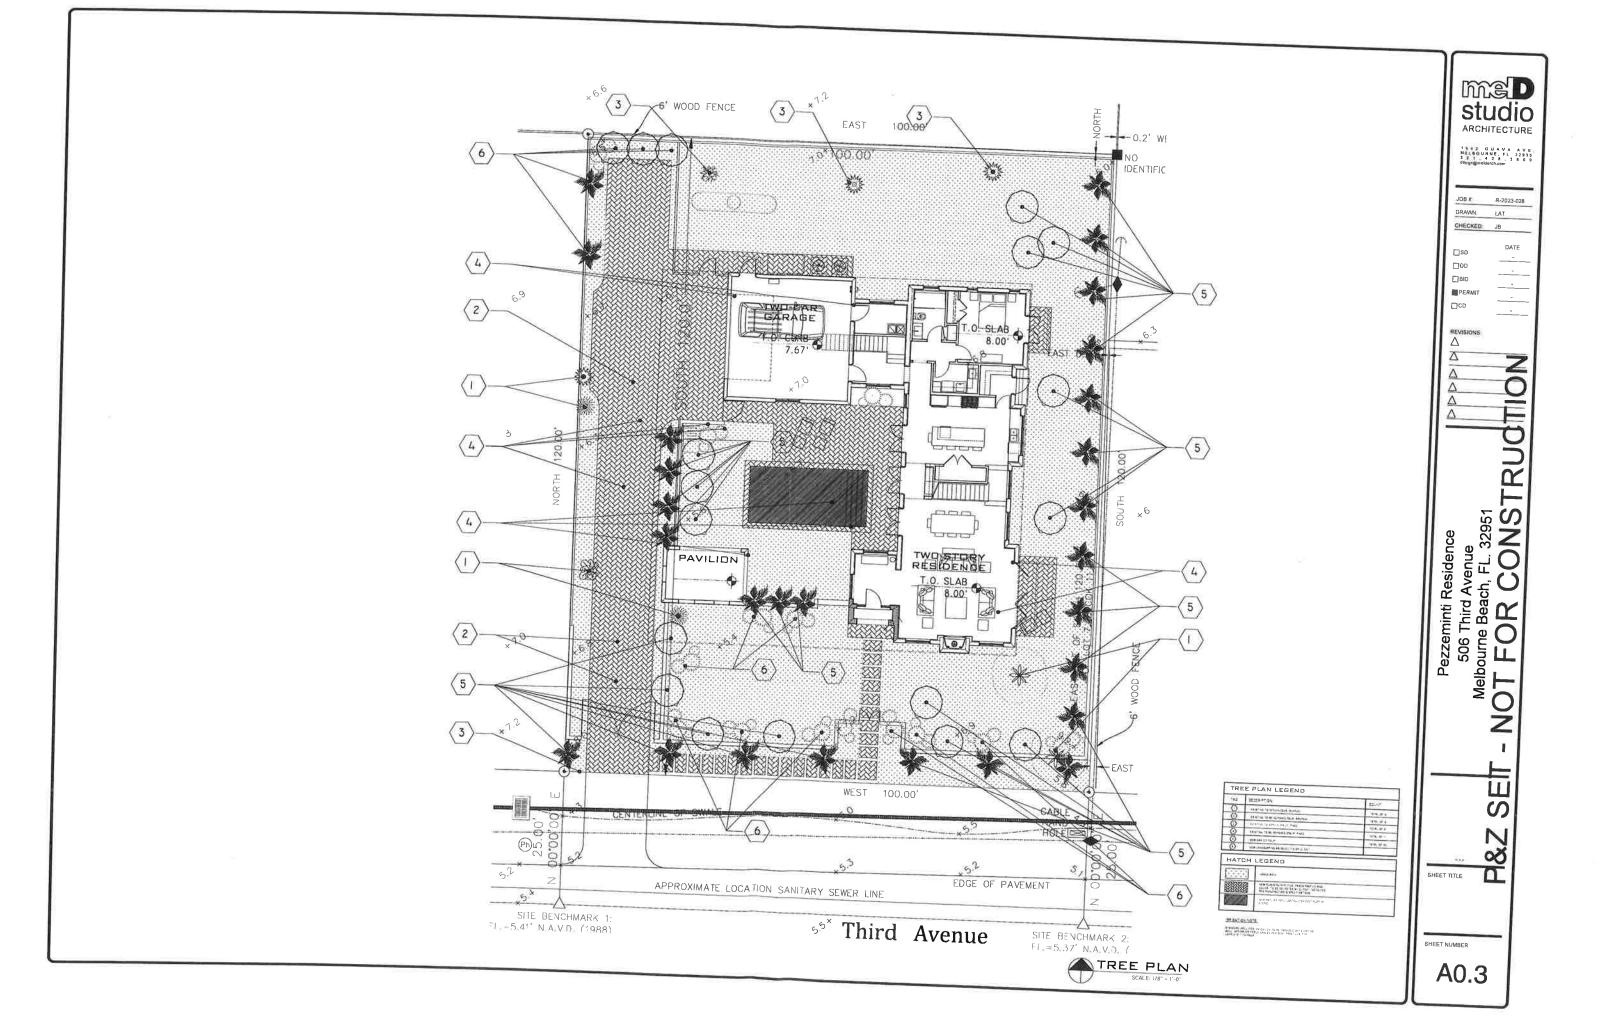

#### Site Plan Review

Applicable Codes
Town of Melbourne Beach Land Development Code
Current Florida Building Code

Date: 7-10-24

Owner: Jerry Pezzeminti

Owner Address: PO box 33187 Indiatlantic, Fl. 32903

Site Address: 506 3<sup>Rd</sup> Ave M.B. Fl 32951

Parcel ID: 28-38-07-02-11-7.02

Zoning: 1RS

Zoning District 1RS

Project: Single Family Residence.

Reference: Town of Melbourne Beach Code of Ordinances: 7A-31.

Request: Approval by the Planning and Zoning Board and the Town

Commission for: Single Family Residence.