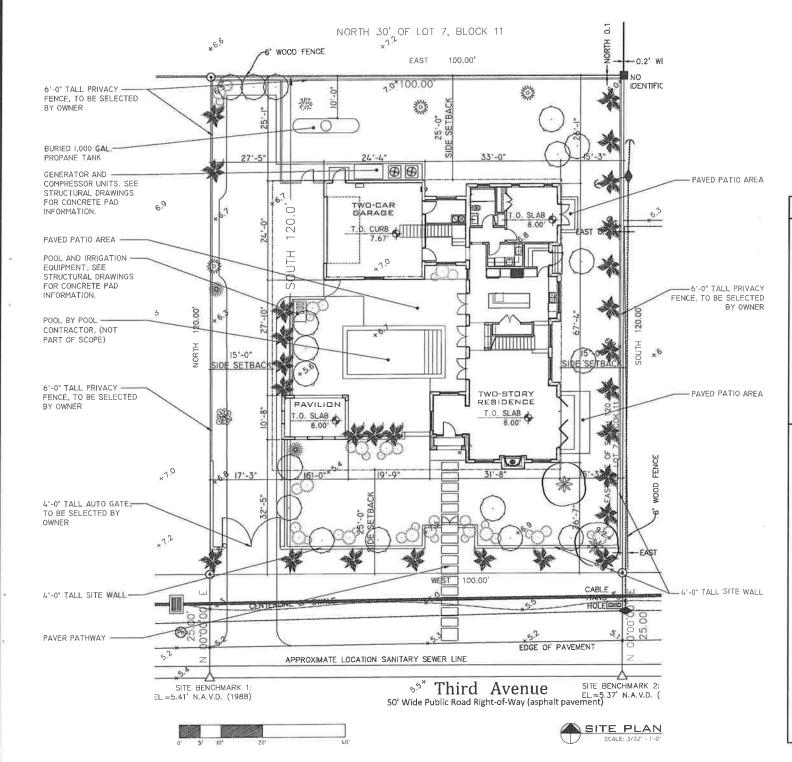

#### Site Plan Review

Applicable Codes
Town of Melbourne Beach Land Development Code
Current Florida Building Code

Date: 7-10-24

Owner: Jerry Pezzeminti

Owner Address: PO box 33187 Indiatlantic, Fl. 32903

Site Address: 506 3<sup>Rd</sup> Ave M.B. Fl 32951

Parcel ID: 28-38-07-02-11-7.02

Zoning: 1RS

Zoning District 1RS

Project: Single Family Residence.

Reference: Town of Melbourne Beach Code of Ordinances: 7A-31.

Request: Approval by the Planning and Zoning Board and the Town

Commission for: Single Family Residence.