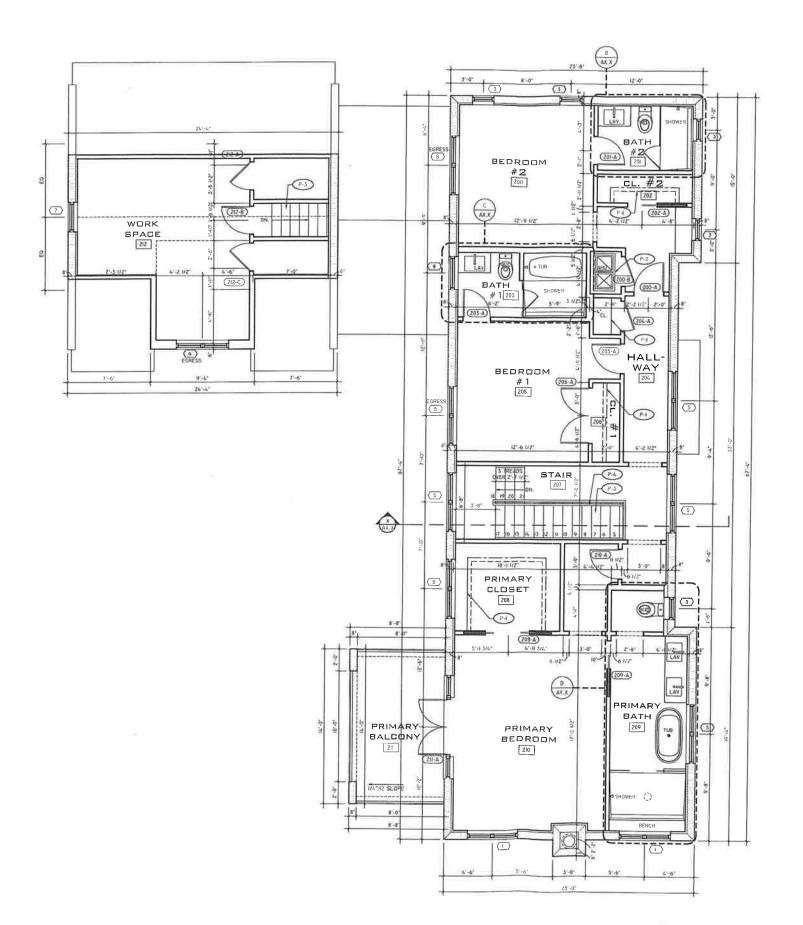

Site Address: 506 3<sup>Rd</sup> Ave M.B. Fl 32951

Parcel ID: 28-38-07-02-11-7.02

Zoning: 1RS

Zoning District 1RS

Project: Single Family Residence.

Reference: Town of Melbourne Beach Code of Ordinances: 7A-31.

Request: Approval by the Planning and Zoning Board and the Town

Commission for: Single Family Residence.