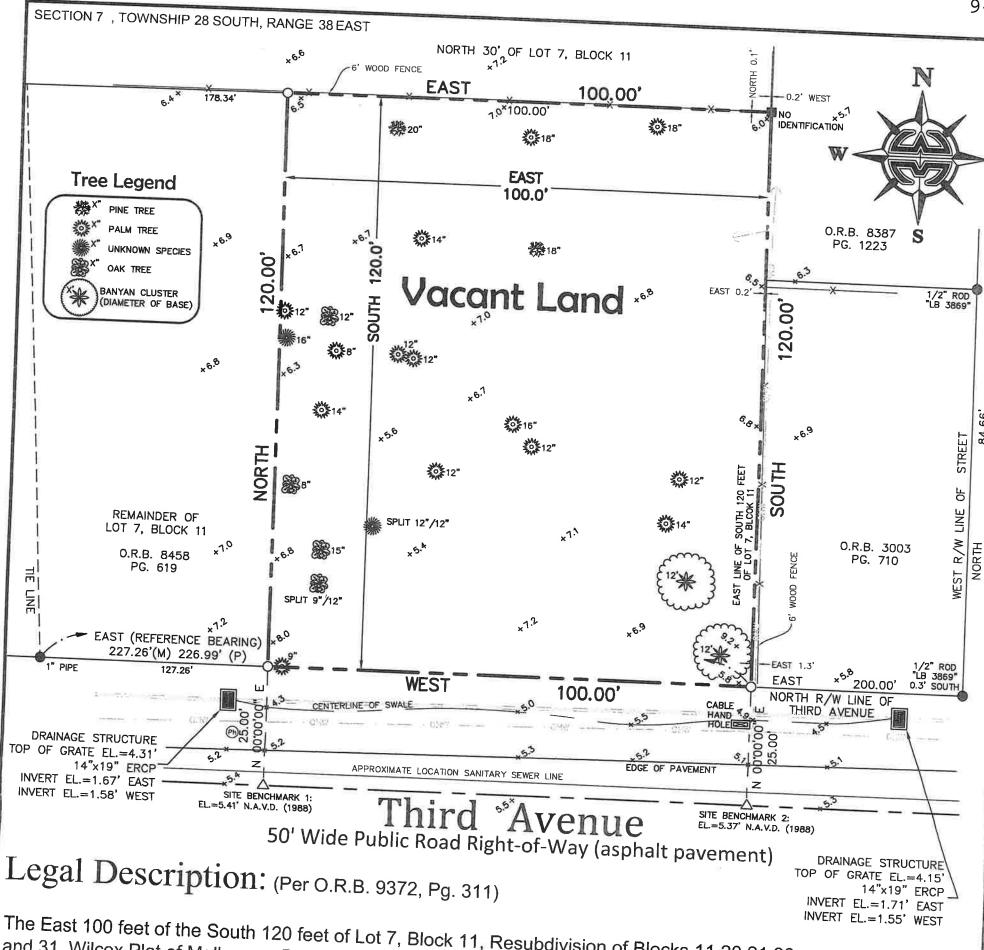

#### Site Plan Review

Applicable Codes
Town of Melbourne Beach Land Development Code
Current Florida Building Code

Date: 7-10-24

Owner: Jerry Pezzeminti

Owner Address: PO box 33187 Indiatlantic, Fl. 32903

Site Address: 506 3<sup>Rd</sup> Ave M.B. Fl 32951

Parcel ID: 28-38-07-02-11-7.02

Zoning: 1RS

Zoning District 1RS

Project: Single Family Residence.

Reference: Town of Melbourne Beach Code of Ordinances: 7A-31.

Request: Approval by the Planning and Zoning Board and the Town

Commission for: Single Family Residence.