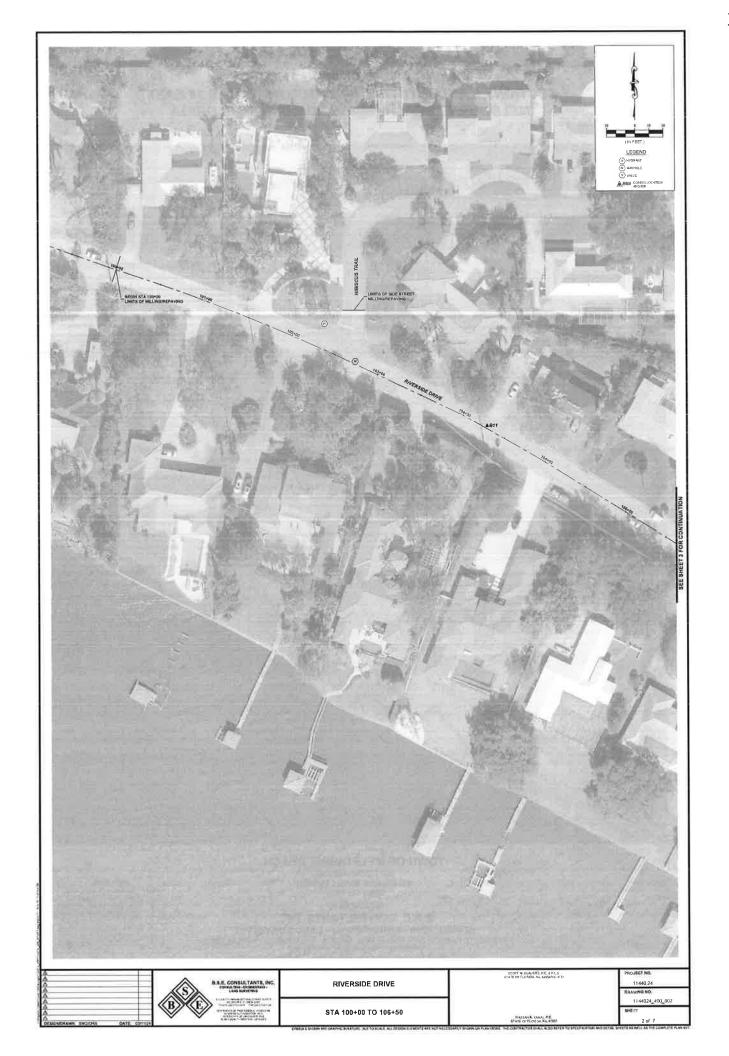

#### **UNFINISHED BUSINESS**

- A. Consideration of replacing all of the curbing on Riverside Dr as part of the repaving project Pages 142-240
- B. Discussion regarding failed Ordinance 2024-03 Camping Prohibited Pages 241-243

#### 11. Unfinished Business

- A. Consideration of replacing all of the curbing on Riverside Dr as part of the repaving project

   Town Manager Elizabeth Mascaro
- B. Discussion regarding failed Ordinance 2024-03 Camping Prohibited Town Manager Elizabeth Mascaro

#### 4. Meeting Agenda – Additions/Deletions/Changes – 1:22

Town Manager Elizabeth Mascaro removed Unfinished Business Item B – Consideration of replacing all of the curbing on Riverside Dr as part of the repaving project.

#### Failed for a lack of motion

- B. Consideration of replacing all of the curbing on Riverside Dr as part of the repaving project Town Manager Elizabeth Mascaro — Removed from the agenda
- C. Ordinance 2024-01 Sheds First reading 2:38:31

#### 12. New Business

A. Public Works Director Tom Davis spoke about consideration of curbing repair/replacement on Riverside Dr.

Public Works Director Tom Davis spoke about the different sections of curbing along Riverside Drive that he categorized as total failure or deterioration/cracking.

Mayor Alison Dennington asked various questions about the project and the contracts, and spoke about needing more details before she can make a decision.

Town Manager Elizabeth Mascaro spoke about the details of the project and compared the price to the project on Orange and the project on Cherry. Ribbon curbing is not feasible on Riverside, so the Commission has to decide if they want to redo the entire curbing or just certain sections of it.

Commissioner Marivi Walker asked the Town Attorney Ryan Knight if this piggyback contract is a good deal.

Town Attorney Ryan Knight spoke about almost always piggybacking off a contract will have a better price.

Commissioner Adam Meyer asked if the cost (\$211,000) is reasonable and do we usually put that much towards curbing.

Town Manager Elizabeth Mascaro spoke about the cost being very reasonable per square linear foot, especially for that amount of road being done.

Vice Mayor Sherri Quarrie asked if the Commission needs to have a special meeting to get this done in a timely manner, and when do we need to notify the paving company, how much money is put aside for the project, and if that will be enough money.

Public Works Director Tom Davis spoke about it will take at least 5 weeks after the contract is done to get anyone onsite.

Town Manager Elizabeth Mascaro spoke about there being over one million dollars set aside, and this project is not related to stormwater and will not be using any stormwater money.

Commissioner Adam Meyer asked if we can get the contract with all of the numbers including the paving and curbing.

## Commissioner Adam Meyer made a motion to table the discussion on paving and concrete curbing to a special meeting; Vice Mayor Sherri Quarrie seconded; Motion carried 4-0

B. Consideration of the proposal to establish a volunteer Beach Ambassador program within the Town of Melbourne Beach – Fire Chief Gavin Brown