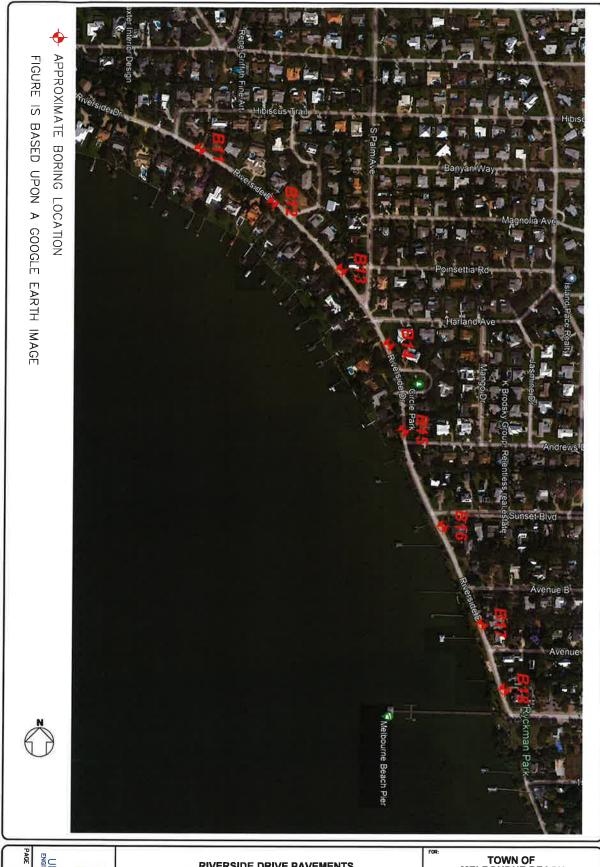

#### **UNFINISHED BUSINESS**

- A. Consideration of replacing all of the curbing on Riverside Dr as part of the repaving project Pages 142-240
- B. Discussion regarding failed Ordinance 2024-03 Camping Prohibited Pages 241-243

#### 11. Unfinished Business

- A. Consideration of replacing all of the curbing on Riverside Dr as part of the repaving project

   Town Manager Elizabeth Mascaro
- B. Discussion regarding failed Ordinance 2024-03 Camping Prohibited Town Manager Elizabeth Mascaro

#### 12. New Business

A. Public Works Director Tom Davis spoke about consideration of curbing repair/replacement on Riverside Dr.

Public Works Director Tom Davis spoke about the different sections of curbing along Riverside Drive that he categorized as total failure or deterioration/cracking.

Mayor Alison Dennington asked various questions about the project and the contracts, and spoke about needing more details before she can make a decision.

Town Manager Elizabeth Mascaro spoke about the details of the project and compared the price to the project on Orange and the project on Cherry. Ribbon curbing is not feasible on Riverside, so the Commission has to decide if they want to redo the entire curbing or just certain sections of it.