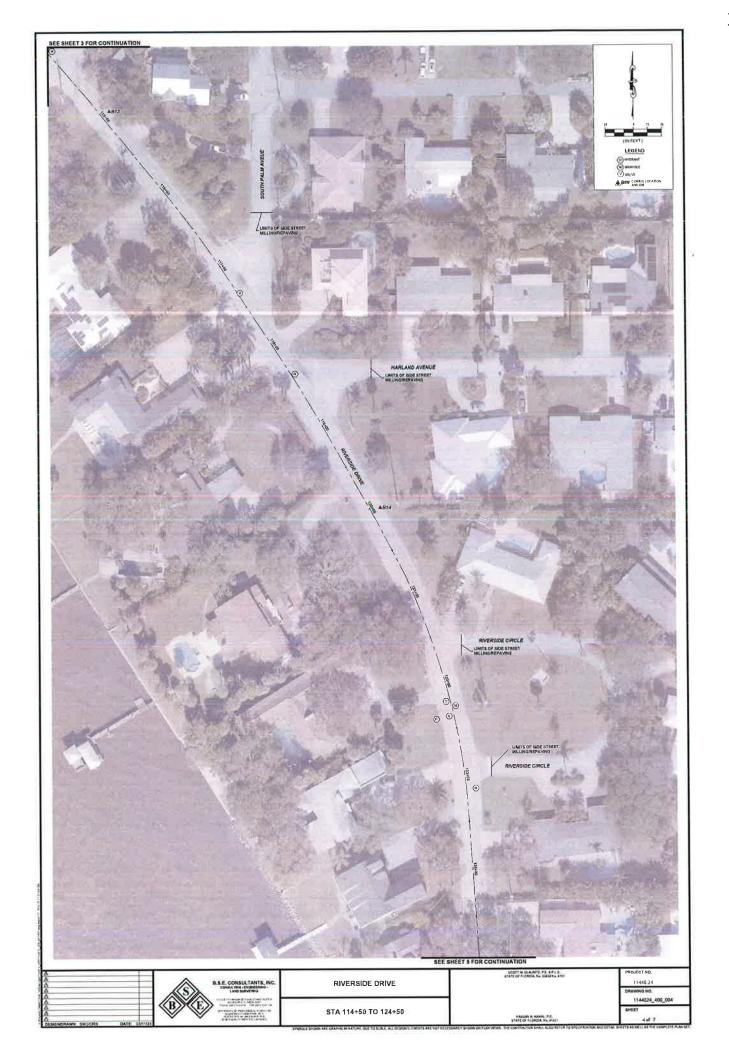

#### **UNFINISHED BUSINESS**

- A. Consideration of replacing all of the curbing on Riverside Dr as part of the repaving project Pages 142-240
- B. Discussion regarding failed Ordinance 2024-03 Camping Prohibited Pages 241-243

#### 11. Unfinished Business

- A. Consideration of replacing all of the curbing on Riverside Dr as part of the repaving project

   Town Manager Elizabeth Mascaro
- B. Discussion regarding failed Ordinance 2024-03 Camping Prohibited Town Manager Elizabeth Mascaro

#### 4. Meeting Agenda – Additions/Deletions/Changes – 1:22

Town Manager Elizabeth Mascaro removed Unfinished Business Item B – Consideration of replacing all of the curbing on Riverside Dr as part of the repaving project.

#### Failed for a lack of motion

- B. Consideration of replacing all of the curbing on Riverside Dr as part of the repaving project Town Manager Elizabeth Mascaro — Removed from the agenda
- C. Ordinance 2024-01 Sheds First reading 2:38:31

#### 12. New Business

A. Public Works Director Tom Davis spoke about consideration of curbing repair/replacement on Riverside Dr.

Public Works Director Tom Davis spoke about the different sections of curbing along Riverside Drive that he categorized as total failure or deterioration/cracking.

Mayor Alison Dennington asked various questions about the project and the contracts, and spoke about needing more details before she can make a decision.

Town Manager Elizabeth Mascaro spoke about the details of the project and compared the price to the project on Orange and the project on Cherry. Ribbon curbing is not feasible on Riverside, so the Commission has to decide if they want to redo the entire curbing or just certain sections of it.

Commissioner Marivi Walker asked the Town Attorney Ryan Knight if this piggyback contract is a good deal.

Town Attorney Ryan Knight spoke about almost always piggybacking off a contract will have a better price.

Commissioner Adam Meyer asked if the cost (\$211,000) is reasonable and do we usually put that much towards curbing.

Town Manager Elizabeth Mascaro spoke about the cost being very reasonable per square linear foot, especially for that amount of road being done.

Vice Mayor Sherri Quarrie asked if the Commission needs to have a special meeting to get this done in a timely manner, and when do we need to notify the paving company, how much money is put aside for the project, and if that will be enough money.

Public Works Director Tom Davis spoke about it will take at least 5 weeks after the contract is done to get anyone onsite.

Town Manager Elizabeth Mascaro spoke about there being over one million dollars set aside, and this project is not related to stormwater and will not be using any stormwater money.

Commissioner Adam Meyer asked if we can get the contract with all of the numbers including the paving and curbing.

## Commissioner Adam Meyer made a motion to table the discussion on paving and concrete curbing to a special meeting; Vice Mayor Sherri Quarrie seconded; Motion carried 4-0

B. Consideration of the proposal to establish a volunteer Beach Ambassador program within the Town of Melbourne Beach – Fire Chief Gavin Brown