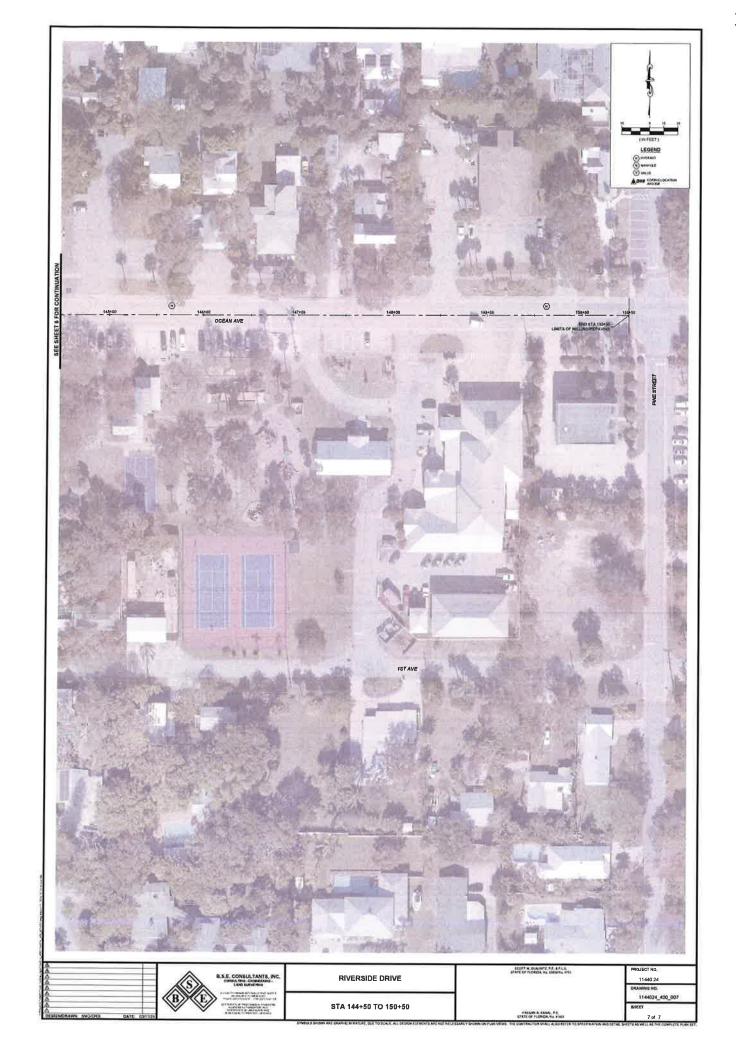

#### **UNFINISHED BUSINESS**

- A. Consideration of replacing all of the curbing on Riverside Dr as part of the repaving project Pages 142-240
- B. Discussion regarding failed Ordinance 2024-03 Camping Prohibited Pages 241-243

#### 11. Unfinished Business

- A. Consideration of replacing all of the curbing on Riverside Dr as part of the repaving project

   Town Manager Elizabeth Mascaro
- B. Discussion regarding failed Ordinance 2024-03 Camping Prohibited Town Manager Elizabeth Mascaro

#### 4. Meeting Agenda – Additions/Deletions/Changes – 1:22

Town Manager Elizabeth Mascaro removed Unfinished Business Item B – Consideration of replacing all of the curbing on Riverside Dr as part of the repaving project.

#### Failed for a lack of motion

- B. Consideration of replacing all of the curbing on Riverside Dr as part of the repaving project Town Manager Elizabeth Mascaro — Removed from the agenda
- C. Ordinance 2024-01 Sheds First reading 2:38:31

#### 12. New Business

A. Public Works Director Tom Davis spoke about consideration of curbing repair/replacement on Riverside Dr.

Public Works Director Tom Davis spoke about the different sections of curbing along Riverside Drive that he categorized as total failure or deterioration/cracking.

Mayor Alison Dennington asked various questions about the project and the contracts, and spoke about needing more details before she can make a decision.

Town Manager Elizabeth Mascaro spoke about the details of the project and compared the price to the project on Orange and the project on Cherry. Ribbon curbing is not feasible on Riverside, so the Commission has to decide if they want to redo the entire curbing or just certain sections of it.

Commissioner Marivi Walker asked the Town Attorney Ryan Knight if this piggyback contract is a good deal.

Town Attorney Ryan Knight spoke about almost always piggybacking off a contract will have a better price.

Commissioner Adam Meyer asked if the cost (\$211,000) is reasonable and do we usually put that much towards curbing.

Town Manager Elizabeth Mascaro spoke about the cost being very reasonable per square linear foot, especially for that amount of road being done.

Vice Mayor Sherri Quarrie asked if the Commission needs to have a special meeting to get this done in a timely manner, and when do we need to notify the paving company, how much money is put aside for the project, and if that will be enough money.

Public Works Director Tom Davis spoke about it will take at least 5 weeks after the contract is done to get anyone onsite.

Town Manager Elizabeth Mascaro spoke about there being over one million dollars set aside, and this project is not related to stormwater and will not be using any stormwater money.

Commissioner Adam Meyer asked if we can get the contract with all of the numbers including the paving and curbing.

## Commissioner Adam Meyer made a motion to table the discussion on paving and concrete curbing to a special meeting; Vice Mayor Sherri Quarrie seconded; Motion carried 4-0

B. Consideration of the proposal to establish a volunteer Beach Ambassador program within the Town of Melbourne Beach – Fire Chief Gavin Brown