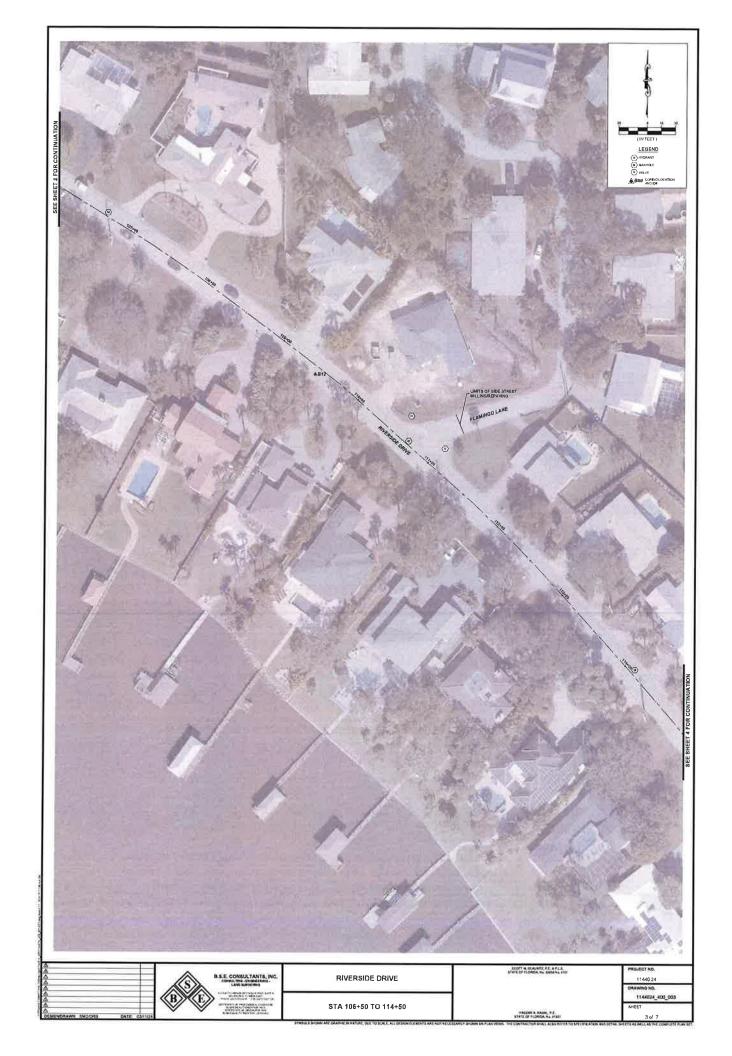

#### **UNFINISHED BUSINESS**

- A. Consideration of replacing all of the curbing on Riverside Dr as part of the repaving project Pages 142-240
- B. Discussion regarding failed Ordinance 2024-03 Camping Prohibited Pages 241-243

#### 11. Unfinished Business

- A. Consideration of replacing all of the curbing on Riverside Dr as part of the repaving project

   Town Manager Elizabeth Mascaro
- B. Discussion regarding failed Ordinance 2024-03 Camping Prohibited Town Manager Elizabeth Mascaro

#### 4. Meeting Agenda – Additions/Deletions/Changes – 1:22

Town Manager Elizabeth Mascaro removed Unfinished Business Item B – Consideration of replacing all of the curbing on Riverside Dr as part of the repaving project.

#### Failed for a lack of motion

- B. Consideration of replacing all of the curbing on Riverside Dr as part of the repaving project Town Manager Elizabeth Mascaro — Removed from the agenda
- C. Ordinance 2024-01 Sheds First reading 2:38:31

#### 12. New Business

A. Public Works Director Tom Davis spoke about consideration of curbing repair/replacement on Riverside Dr.

Public Works Director Tom Davis spoke about the different sections of curbing along Riverside Drive that he categorized as total failure or deterioration/cracking.

Mayor Alison Dennington asked various questions about the project and the contracts, and spoke about needing more details before she can make a decision.

Town Manager Elizabeth Mascaro spoke about the details of the project and compared the price to the project on Orange and the project on Cherry. Ribbon curbing is not feasible on Riverside, so the Commission has to decide if they want to redo the entire curbing or just certain sections of it.

Commissioner Marivi Walker asked the Town Attorney Ryan Knight if this piggyback contract is a good deal.

Town Attorney Ryan Knight spoke about almost always piggybacking off a contract will have a better price.

Commissioner Adam Meyer asked if the cost (\$211,000) is reasonable and do we usually put that much towards curbing.

Town Manager Elizabeth Mascaro spoke about the cost being very reasonable per square linear foot, especially for that amount of road being done.

Vice Mayor Sherri Quarrie asked if the Commission needs to have a special meeting to get this done in a timely manner, and when do we need to notify the paving company, how much money is put aside for the project, and if that will be enough money.

Public Works Director Tom Davis spoke about it will take at least 5 weeks after the contract is done to get anyone onsite.

Town Manager Elizabeth Mascaro spoke about there being over one million dollars set aside, and this project is not related to stormwater and will not be using any stormwater money.

Commissioner Adam Meyer asked if we can get the contract with all of the numbers including the paving and curbing.

## Commissioner Adam Meyer made a motion to table the discussion on paving and concrete curbing to a special meeting; Vice Mayor Sherri Quarrie seconded; Motion carried 4-0

B. Consideration of the proposal to establish a volunteer Beach Ambassador program within the Town of Melbourne Beach – Fire Chief Gavin Brown