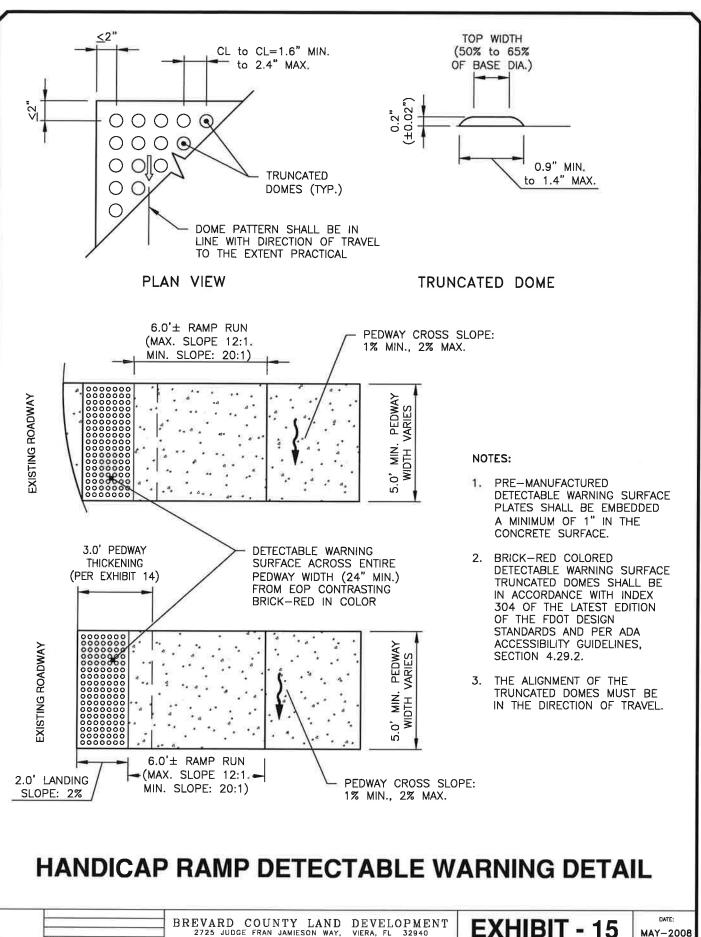

ALL BE SAW CUT 1 1/2" DEEP (MIN.) ON 5-FOOT CENTERS; EXPANSION JOINTS SHALL BE AT MAX. 50-FOOT CENTERS, AT THE PC AND PT OF CURVES, JUNCTIONS WITH EXISTING AND NEW SIDEWALKS, AND WHERE NEW SIDEWALKS ABUT CURBS, DRIVEWAYS, AND SIMILAR STRUCTURES.
- AN EIGHT (8) FOOT WIDE PEDWAY MAY BE CONSTRUCTED ON ONE SIDE OF THE STREET, VERSUS CONSTRUCTING A 5' WIDE SIDEWALK ON BOTH SIDES, ONLY UPON APPROVAL FROM LAND DEVELOPMENT.

# PEDWAY CONSTRUCTION DETAILS



- (1) CONCRETE: 12" THICK FIBER REINFORCED, 3000 PSI
- 2 SUBGRADE 6", COMPACTED TO A MIN. OF 98% MAXIMUM DENSITY PER AASHTO T-180

## NOTES:

- 1. ALL PEDWAY TO ROADWAY INTERSECTIONS SHALL HAVE THREE (3) LINEAR FEET (LF) OF THICKENING FULL WIDTH OF PEDWAY.
- 2. COMMERCIAL DRIVEWAYS SHALL HAVE PEDWAY THICKENING.

# PEDWAY THICKENED EDGE DETAIL





- W/FIBER MESH
- SUBGRADE: 6" THICK, TYPE "B" STABLIZED, COMPACTED TO A MIN. OF 98% MAXIMUM DENSITY PER AASHTO T-180

### NOTES:

- MITERED END SECTIONS SHALL BE CONSTRUCTED IN ACCORDANCE WITH FDOT DESIGN STANDARDS INDEX 272, LATEST EDITION.
- 2. HEADWALLS SHALL BE CONSTRUCTED IN ACCORDANCE WITH FDOT DESIGN STANDARDS INDEX 250, LATEST EDITION.
- 3. CULVERT SIZES WILL BE DETERMINED BY EITHER THE UPSTREAM AND DOWNSTREAM CULVERT SIZES OR THE CROSS-SECTION OF THE DITCH. THIS INFORMATION MUST BE PROVIDED BY AN ENGINEER OR SURVEYOR LICENSED IN THE STATE OF FLORIDA.

# RESIDENTIAL CONCRETE DRIVEWAY DETAIL

BREVARD COUNTY LAND DEVELOPMENT 2725 JUDGE FRAN JAMIESON WAY, VIERA, FL 32940

**EXHIBIT - 18** 





## RIBBON CURB DETAIL

## NOTES:

- A 6" THICK CONCRETE PEDWAY/SIDEWALK MAY PASS THROUG