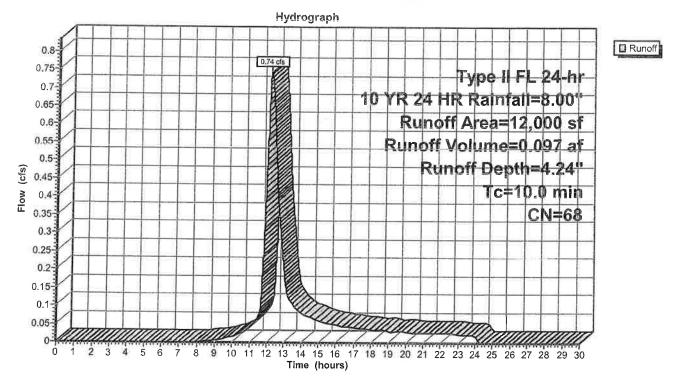

0-30.00 hrs, dt= 0.01 hrs Type II FL 24-hr 10 YR 24 HR Rainfall=8.00"

| Area  | (sf) CN    | Description |             |              |  |
|-------|------------|-------------|-------------|--------------|--|
| 5,    | 985 98     | Roofs, HSC  | 3 A         |              |  |
| 6,    | 015 39     | >75% Gras   | s cover, Go | ood, HSG A   |  |
| 12,   | 000 68     | Weighted A  | verage      |              |  |
| 6,    | 015        | 50.12% Pei  |             | 3            |  |
| 5,9   | 985        | 49.88% lmp  | pervious Ar | ea           |  |
| Tc Le | ngth Slor  | oe Velocity | Capacity    | Description  |  |
|       | feet) (ft/ | ,           | (cfs)       | Description  |  |
| 10.0  |            | (12000)     | (013)       | Direct Entry |  |

#### Subcatchment 2S: Pezzeminti Lot



Type II FL 24-hr 10 YR 24 HR Rainfall=8.00"

Prepared by Trauger Consulting Engineers, In HydroCAD® 10.20-4b s/n 12764 © 2023 HydroCAD Software Solutions LLC

Printed 5/7/2024

Page 7

## **Summary for Pond 3P: Dry Retention Pond**

Inflow Area =

0.275 ac, 49.88% Impervious, Inflow Depth = 4.24" for 10 YR 24 HR event

Inflow

0.74 cfs @ 12.19 hrs, Volume=

0.097 af

Outflow

0.60 cfs @ 12.43 hrs, Volume=

0.097 af, Atten= 19%, Lag= 14.1 min

Discarded =

0.60 cfs @ 12.43 hrs. Volume=

0.097 af

Routing by Dyn-Stor-Ind method, Time Span= 0.00-30.00 hrs, dt= 0.01 hrs Peak Elev= 6.38' @ 12.43 hrs Surf.Area= 1,268 sf Storage= 164 cf

Plug-Flow detention time= 1.3 min calculated for 0.097 af (100% of inflow) Center-of-Mass det. time= 1.3 min ( 850.0 - 848.8 )

Volume #1

Invert

Avail.Storag