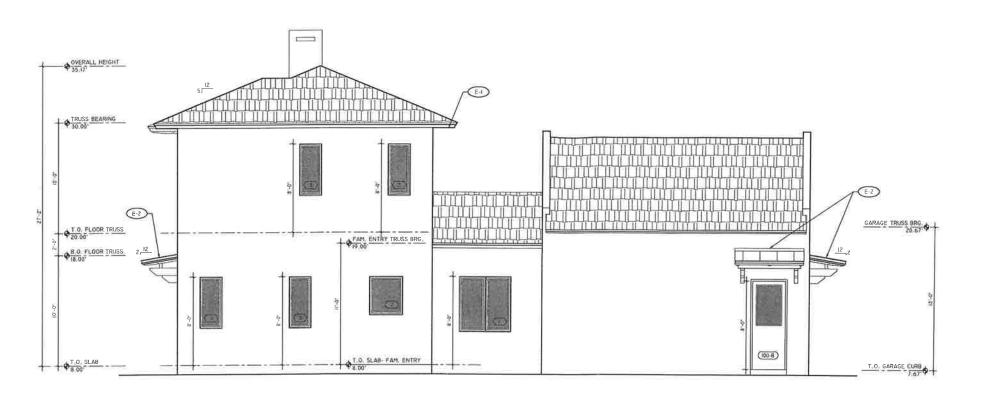

Site Address: 506 3<sup>Rd</sup> Ave M.B. Fl 32951

Parcel ID: 28-38-07-02-11-7.02

Zoning: 1RS

Zoning District 1RS

Project: Single Family Residence.

Reference: Town of Melbourne Beach Code of Ordinances: 7A-31.

Request: Approval by the Planning and Zoning Board and the Town

Commission for: Single Family Residence.