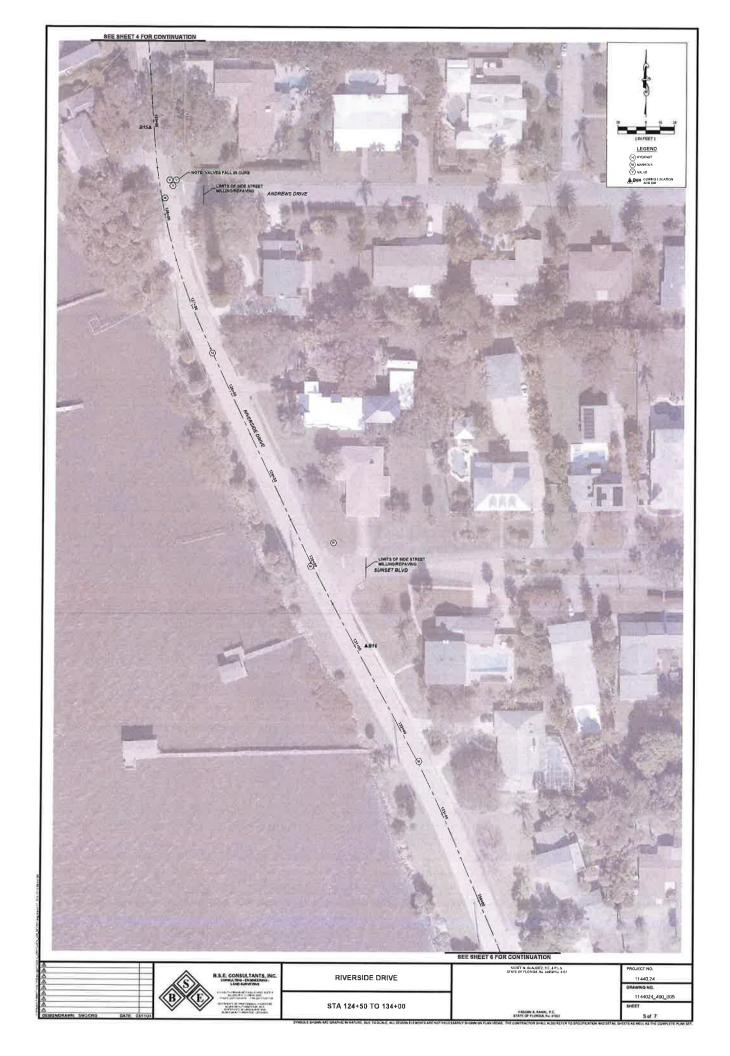

#### **UNFINISHED BUSINESS**

- A. Consideration of replacing all of the curbing on Riverside Dr as part of the repaving project Pages 142-240
- B. Discussion regarding failed Ordinance 2024-03 Camping Prohibited Pages 241-243

#### 11. Unfinished Business

- A. Consideration of replacing all of the curbing on Riverside Dr as part of the repaving project

   Town Manager Elizabeth Mascaro
- B. Discussion regarding failed Ordinance 2024-03 Camping Prohibited Town Manager Elizabeth Mascaro

#### 4. Meeting Agenda – Additions/Deletions/Changes – 1:22

Town Manager Elizabeth Mascaro removed Unfinished Business Item B – Consideration of replacing all of the curbing on Riverside Dr as part of the repaving project.

#### Failed for a lack of motion

- B. Consideration of replacing all of the curbing on Riverside Dr as part of the repaving project Town Manager Elizabeth Mascaro — Removed from the agenda
- C. Ordinance 2024-01 Sheds First reading 2:38:31

#### 12. New Business

A. Public Works Director Tom Davis spoke about consideration of curbing repair/replacement on Riverside Dr.

Public Works Director Tom Davis spoke about the different sections of curbing along Riverside Drive that he categorized as total failure or deterioration/cracking.

Mayor Alison Dennington asked various questions about the project and the contracts, and spoke about needing more details before she can make a decision.

Town Manager Elizabeth Mascaro spoke about the details of the project and compared the price to the project on Orange and the project on Cherry. Ribbon curbing is not feasible on Riverside, so the Commission has to decide if they want to redo the entire curbing or just certain sections of it.

Commissioner Marivi Walker asked the Town Attorney Ryan Knight if this piggyback contract is a good deal.

Town Attorney Ryan Knight spoke about almost always piggybacking off a contract will have a better price.

Commissioner Adam Meyer asked if the cost (\$211,000) is reasonable and do we usually put that much towards curbing.

Town Manager Elizabeth Mascaro spoke about the cost being very reasonable per square linear foot, especially for that amount of road being done.

Vice Mayor Sherri Quarrie asked if the Commission needs to have a special meeting to get this done in a timely manner, and when do we need to notify the paving company, how much money is put aside for the project, and if that will be enough money.

Public Works Director Tom Davis spoke about it will take at least 5 weeks after the contract is done to get anyone onsite.

Town Manager Elizabeth Mascaro spoke about there being over one million dollars set aside, and this project is not related to stormwater and will not be using any stormwater money.

Commissioner Adam Meyer asked if we can get the contract with all of the numbers including the paving and curbing.

## Commissioner Adam Meyer made a motion to table the discussion on paving and concrete curbing to a special meeting; Vice Mayor Sherri Quarrie seconded; Motion carried 4-0

B. Consideration of the proposal to establish a volunteer Beach Ambassador program within the Town of Melbourne Beach – Fire Chief Gavin Brown