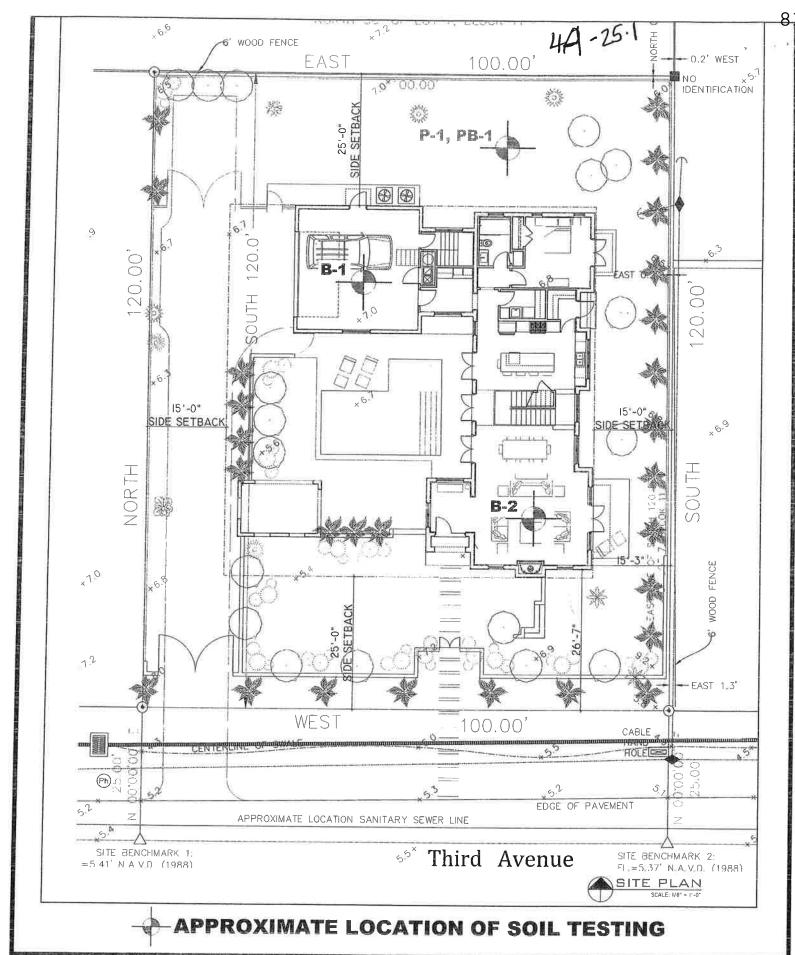

#### Site Plan Review

Applicable Codes
Town of Melbourne Beach Land Development Code
Current Florida Building Code

Date: 7-10-24

Owner: Jerry Pezzeminti

Owner Address: PO box 33187 Indiatlantic, Fl. 32903

Site Address: 506 3<sup>Rd</sup> Ave M.B. Fl 32951

Parcel ID: 28-38-07-02-11-7.02

Zoning: 1RS

Zoning District 1RS

Project: Single Family Residence.

Reference: Town of Melbourne Beach Code of Ordinances: 7A-31.

Request: Approval by the Planning and Zoning Board and the Town

Commission for: Single Family Residence.