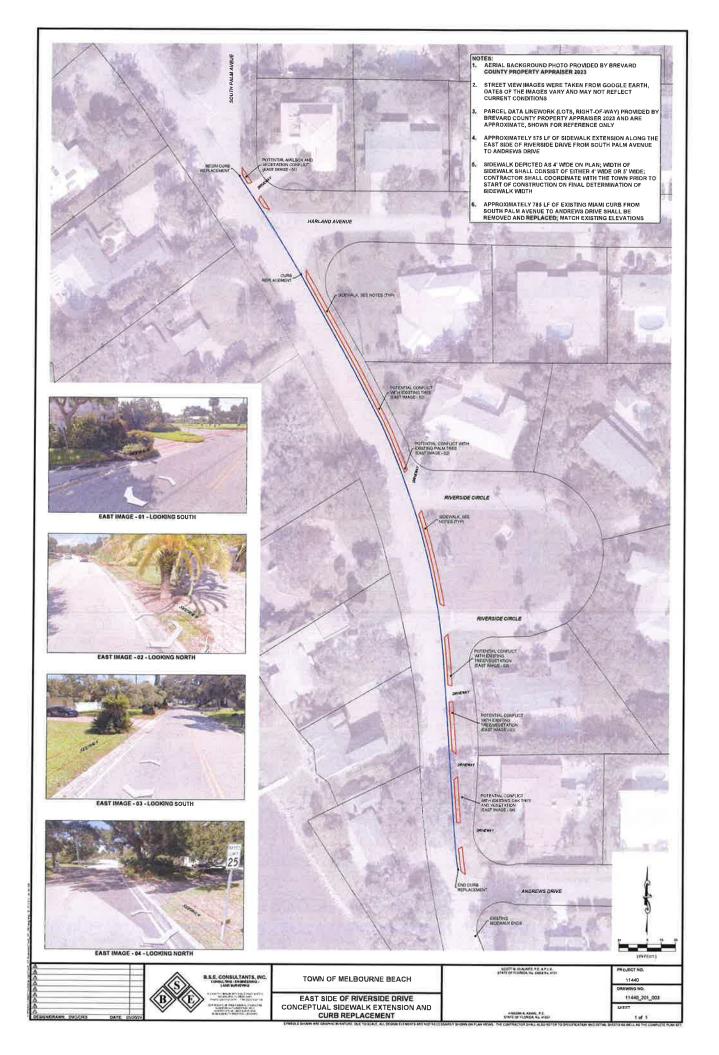

#### **UNFINISHED BUSINESS**

- A. Consideration of replacing all of the curbing on Riverside Dr as part of the repaving project Pages 142-240
- B. Discussion regarding failed Ordinance 2024-03 Camping Prohibited Pages 241-243

#### 11. Unfinished Business

- A. Consideration of replacing all of the curbing on Riverside Dr as part of the repaving project

   Town Manager Elizabeth Mascaro
- B. Discussion regarding failed Ordinance 2024-03 Camping Prohibited Town Manager Elizabeth Mascaro

#### 4. Meeting Agenda – Additions/Deletions/Changes – 1:22

Town Manager Elizabeth Mascaro removed Unfinished Business Item B – Consideration of replacing all of the curbing on Riverside Dr as part of the repaving project.

#### Failed for a lack of motion

- B. Consideration of replacing all of the curbing on Riverside Dr as part of the repaving project Town Manager Elizabeth Mascaro — Removed from the agenda
- C. Ordinance 2024-01 Sheds First reading 2:38:31

#### 12. New Business

A. Public Works Director Tom Davis spoke about consideration of curbing repair/replacement on Riverside Dr.

Public Works Director Tom Davis spoke about the different sections of curbing along Riverside Drive that he categorized as total failure or deterioration/cracking.

Mayor Alison Dennington asked various questions about the project and the contracts, and spoke about needing more details before she can make a decision.

Town Manager Elizabeth Mascaro spoke about the details of the project and compared the price to the project on Orange and the project on Cherry. Ribbon curbing is not feasible on Riverside, so the Commission has to decide if they want to redo the entire curbing or just certain sections of it.

Commissioner Marivi Walker asked the Town Attorney Ryan Knight if this piggyback contract is a good deal.

Town Attorney Ryan Knight spoke about almost always piggybacking off a contract will have a better price.

Commissioner Adam Meyer asked if the cost (\$211,000) is reasonable and do we usually put that much towards curbing.

Town Manager Elizabeth Mascaro spoke about the cost being very reasonable per square linear foot, especially for that amount of road being done.

Vice Mayor Sherri Quarrie asked if the Commission needs to have a special meeting to get this done in a timely manner, and when do we need to notify the paving company, how much money is put aside for the project, and if that will be enough money.

Public Works Director Tom Davis spoke about it will take at least 5 weeks after the contract is done to get anyone onsite.

Town Manager Elizabeth Mascaro spoke about there being over one million dollars set aside, and this project is not related to stormwater and will not be using any stormwater money.

Commissioner Adam Meyer asked if we can get the contract with all of the numbers including the paving and curbing.

## Commissioner Adam Meyer made a motion to table the discussion on paving and concrete curbing to a special meeting; Vice Mayor Sherri Quarrie seconded; Motion carried 4-0

B. Consideration of the proposal to establish a volunteer Beach Ambassador program within the Town of Melbourne Beach – Fire Chief Gavin Brown